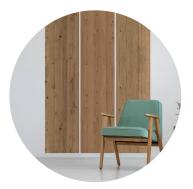

## Veneers pressed on fleece

The new product line from RoHol that represents a selection of the finest most popular veneers pressed on fleece for immediate use. Fleece-It distinguishes itself by its ease of use. This allows every fabricator to individually veneer pieces of furniture, and to do it with ease as the splicing of individual veneer strips is no longer necessary.

## Backing

The fleece-back lamination provides an optimum balance of flexibility and stability.

It can be easily glued to a variety of substrates, pressed on and so manufactured with the desired surface finish. The flexibility of Fleece-It also allows curved and round materials to be finished with a refined yet naturally beautiful wood surface.