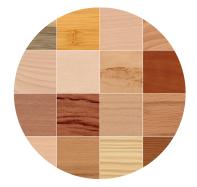

#### Types of wood

Oak knotty, Oak Pure, Oak grey Pure, Oak Crack, Oak Broncé+ Pure, Oak knotty Rough, Oak Reclaimed and Larix.

Other types of wood on request.

www.rohol.at