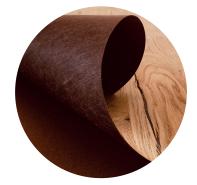

## Backing

The fleece-back lamination provides an optimum balance of flexibility and stability.

It can be easily glued to a variety of substrates, pressed on and so manufactured with the desired surface finish. The flexibility of Fleece-It also allows curved and round materials to be finished with a refined yet naturally beautiful wood surface.